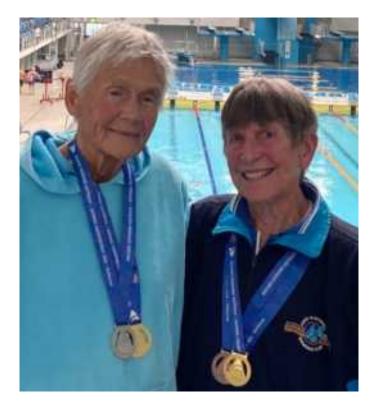

# NATIONALS SWIM MEET – MELBOURNE – 8<sup>th</sup> – 12 th April 2025

By Pamela

The Stadium Master's 2025 National team performed spectacularly well at the National Swimming Championships held recently in Melbourne.

Every member of the eight member women's team won a medal and has succeeded in being added to the club records, some multiple times.

There were 17 PABs, 10 PBs, 16 club records and 1 state record.

There were 118 clubs participating. Our team came 10th for the women and 19th overall with men included in the statistics. We gained 41 points per swimmer as opposed to Claremont's 39.37 points per swimmer.