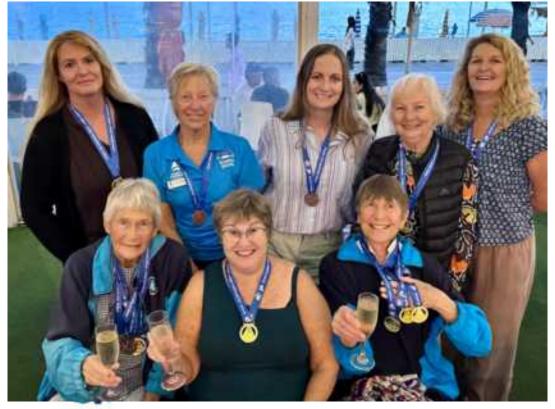

# NATIONALS SWIM MEET – MELBOURNE – 8<sup>th</sup> – 12 th April 2025

By Pamela

The Stadium Master's 2025 National team performed spectacularly well at the National Swimming Championships held recently in Melbourne.

Every member of the eight member women's team won a medal and has succeeded in being added to the club records, some multiple times.

There were 17 PABs, 10 PBs, 16 club records and 1 state record.

There were 118 clubs participating. Our team came 10th for the women and 19th overall with men included in the statistics. We gained 41 points per swimmer as opposed to Claremont's 39.37 points per swimmer.

Thank you to Heather, Tash and Kim for calling meetings with club members and for organising flights, accommodation and transport. Without their help I'm sure some members wouldn't have attended.