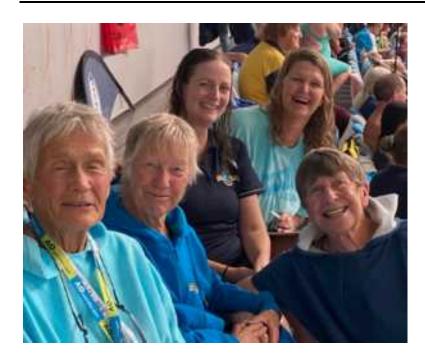

# NATIONALS SWIM MEET – MELBOURNE – 8<sup>th</sup> – 12 th April 2025

By Pamela

The Stadium Master's 2025 National team performed spectacularly well at the National Swimming Championships held recently in Melbourne.

Every member of the eight member women's team won a medal and has succeeded in being added to the club records, some multiple times.

There were 17 PABs, 10 PBs, 16 club records and 1 state record.

There were 118 clubs participating. Our team came 10th for the women and 19th overall with men included in the statistics. We gained 41 points per swimmer as opposed to Claremont's 39.37 points per swimmer.

Thank you to Heather, Tash and Kim for calling meetings with club members and for organising flights, accommodation and transport. Without their help I'm sure some members wouldn't have attended.